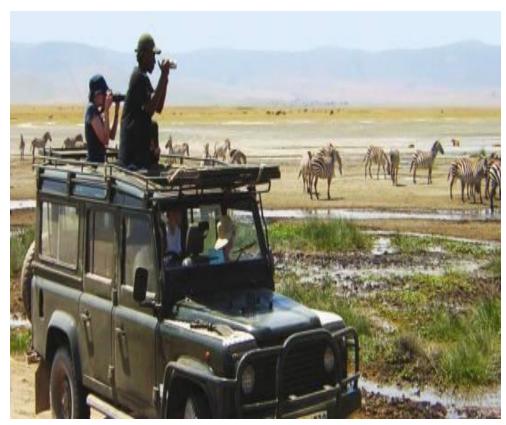

# **Safari Reading**

Read the article and complete the annotations and questions