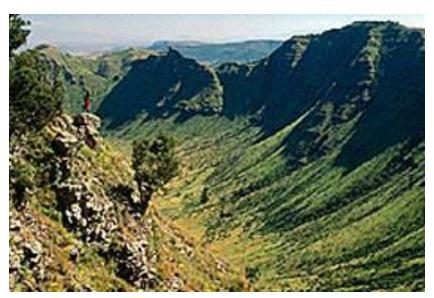

# **Great Rift Valley**

- Depression in the Earth's surface
- Caused by tectonic plates shifting millions of years ago