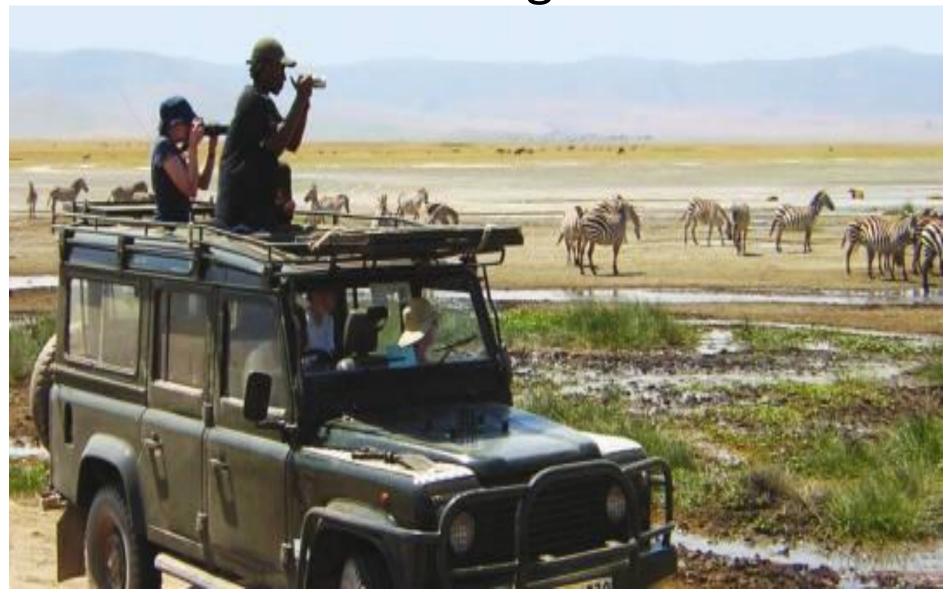

# **Safari Reading**

Read the article and complete the annotations and questions